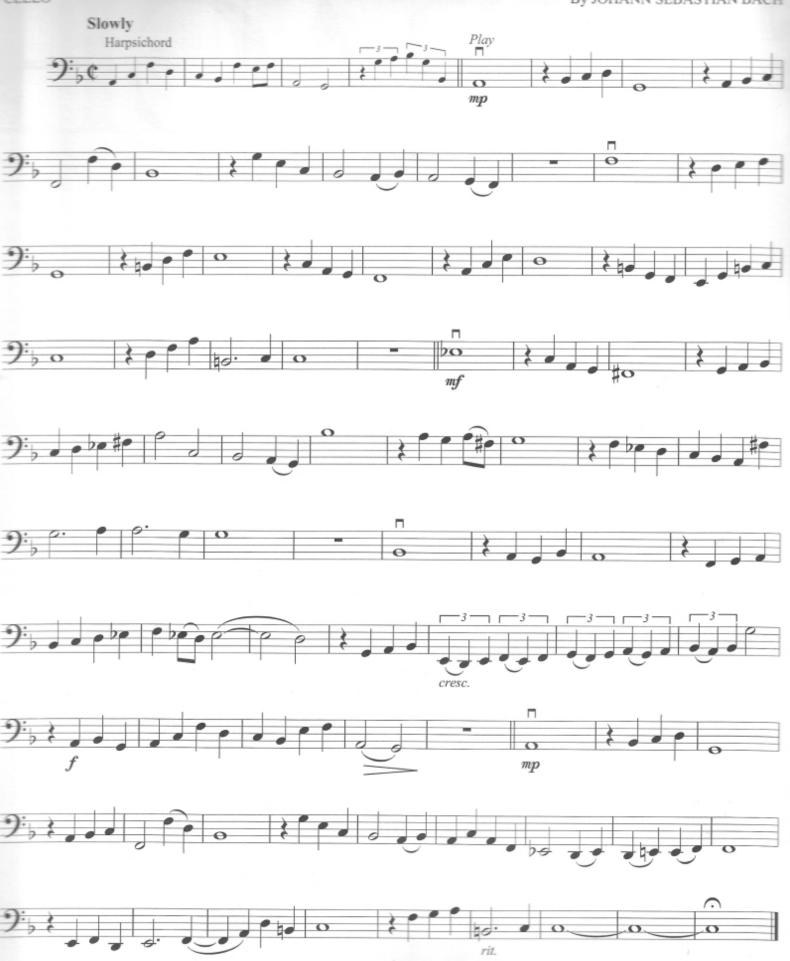

# **BOURRÉE IN E MINOR**

from SUITE IN E MINOR FOR LUTE BWV 996

CELLO

CELLO By JOHANN SEBASTIAN BACH Moderately Harpsichord 